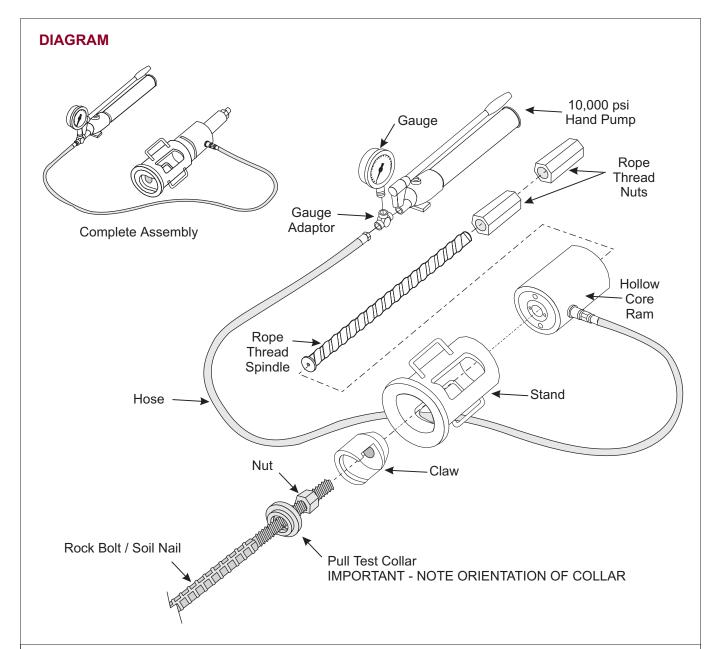

## Tension Jack/Pull Test Kit 30 ton capacity

## **GENERAL INFORMATION**

- The pull test kit consists of two assemblies:
  - a mechanical assembly which includes a claw, stand, nut, & spindle
  - a hydraulic assembly which includes a hollow core ram, hand pump, gauge, & hose
- The gauge measures pressure, which is easily converted into tons of load
- Suitable for tensioning Dywidag™ threadbar and testing virtually all types of rockbolts and soil nails
- When testing Split Set™, Swellex™, or forged head bolts, the pull collar must be put onto the bolt BEFORE installation of the bolt
- 30 ton units available for sale or rent
- Comes complete with wooden crate
- Pull test collars available upon request