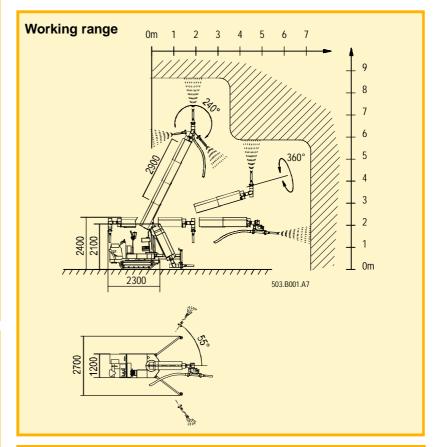

## AL-503 Mini concrete spraying system

For mining and small tunnels
Modular concept
Air, electric, diesel driven
Very flexible concrete spraying

| Dimensions:           |                      |  |
|-----------------------|----------------------|--|
| Transport length:     | ~ 2.3 m              |  |
| Transport width:      | ~ 1.2 m              |  |
| Transport height:     | ~ 2.1 m              |  |
| Weight:               | ~ 1,900 kg           |  |
| Rotating radius:      | 1.9 m                |  |
| Ground clearance:     | 130 mm               |  |
| Outriggers:           | 2.7 m                |  |
| Max. spraying height: | 8 m                  |  |
| Max. Length:          | 7 m                  |  |
| Min. Length:          | 2 m                  |  |
| Stroke arm:           | 3 m                  |  |
| Spraying angle:       | 240 °                |  |
| Nozzle angle:         | 360 °                |  |
| Remote control:       | electric (cable 15m) |  |