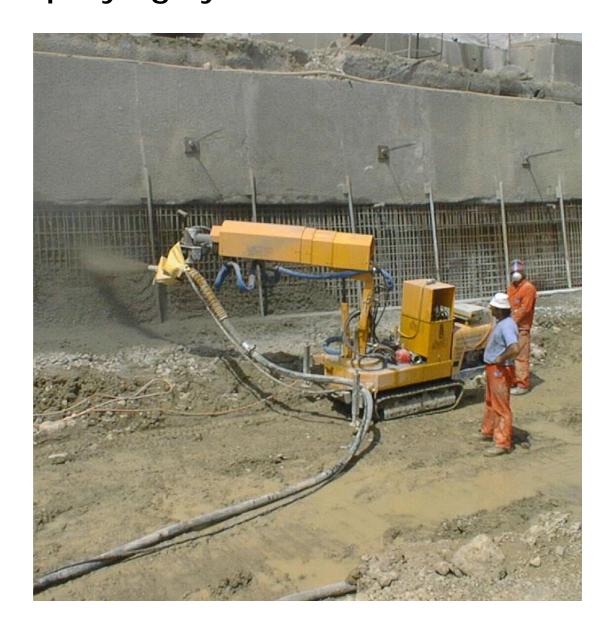

## **Technical Data**

The mini concrete spraying system AL-503 is a handy mechanized concrete spraying tool, especially designed for mines, small stopes and pits.

The unit consits of the telescope spraying arm AL-302 mounted on a tracked carrier.

For flame proof operation the diesel motor of the carrier is replaced by an air motor.

| Hydraulic unit: | Electric motor | Air motor              |
|-----------------|----------------|------------------------|
| Oil pressure:   | 210 bar        | 210 bar                |
| Oil quantity:   | 28 l/min       | 23 l/min               |
| Motor output:   | 7,5 kW         | Air motor from carrier |
|                 |                |                        |