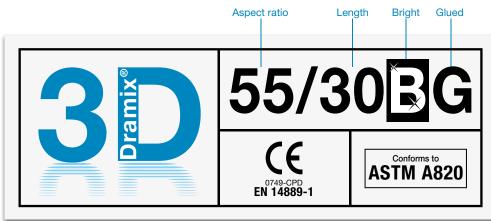

#### Geometry

| Fiber family   |                | 3D           |          |    |
|----------------|----------------|--------------|----------|----|
| Length (I)     | ן<br>(30 ו     | .2 in<br>mm) | <b>√</b> |    |
| Diameter (d)   | 0.0<br>(0.55 ו | )2 in<br>mm) | 80       | 65 |
| Aspect ratio ( | l/d)           | 55           |          | 20 |

## **PRODUCT CERTIFICATES**

Dramix<sup>®</sup> is certified for structural use according to EN 14889-1 (system '1').